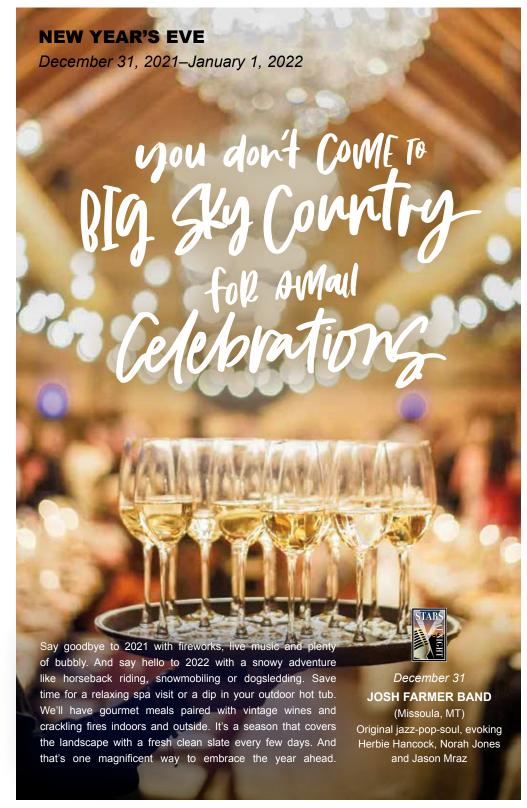

#### FEATURED MUSI

John Floridis Bluesy, folk-rock melodies (Missoula, MT)

February 12-13

Acoustic dance tunes—covers and original —with bluegrass roots (Missoula, MT) February 12-13

The Timber Rattlers

Original jazz-pop-soul, evokir Herbie Hancock, Norah Jones and Ja

February 14