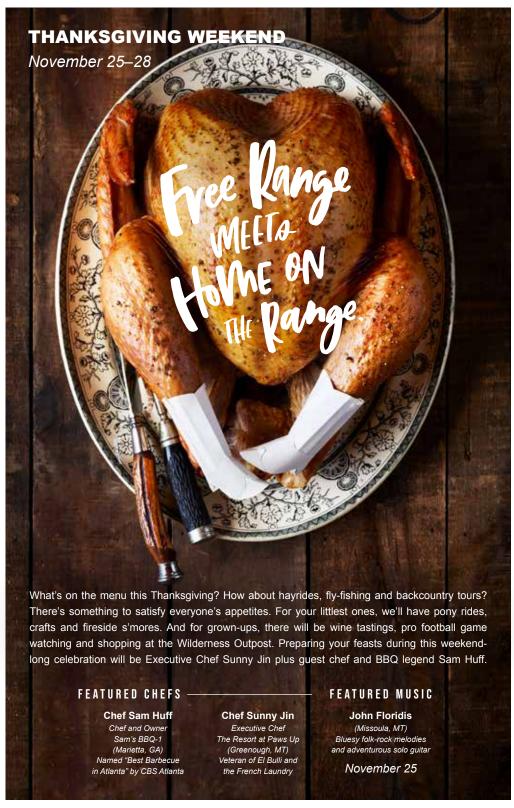

A SUREFIRE CELEBRATION OF SMOKIN' HOT CUISINE May 28–31

Memorial Day weekend at Paws Up is a cut above the rest. Not only can you witness some of the country's greatest pit masters in action, but you also get to sink your teeth into the choicest slabs of ranch-to-table fare, surrounded by the majesty of snow-covered peaks. And this annual signature barbecue celebration is also about kicking your sense of adventure into high gear. It's a preview of summer with all the activities, music and family fun you look forward to all winter long.

#### FEATURED PIT MASTERS

Chef Leonard Botello IV

Truth Barbeque
(Brenham and Houston, TX)
Chopped Grill Masters Finalist

Chef Patrick Feges and Chef Erin Smith Feges BBQ (Houston, TX) Best BBQ Joints in America, Thrillist

Chefs Jonathan and Justin Fox
Fox Bros. Bar-B-Q
(Atlanta, GA)
12 Hottest BBQ Spots
in Atlanta, Zagat

Chef Wayne Mueller Louie Mueller Barbecue (Taylor, TX) James Beard Award Winner