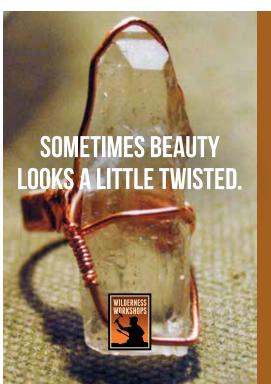

#### **RUSTIC RINGS**

March 27, June 17, July 8

In this Wilderness Workshop, you'll choose from a variety of eye-catching beads and gems to create unique, wire-wrapped art. Painter and jewelry designer Peggy Wen provides all the tools and instruction you'll need. And with her encouragement, you'll leave with a statement ring that reflects your own personal style. All ages welcome. No experience necessary.

ARTIST
IN RESIDENCY
PEGGY WEN

Wen is also available for private demonstrations or lessons. Contact Concierge Services to schedule.