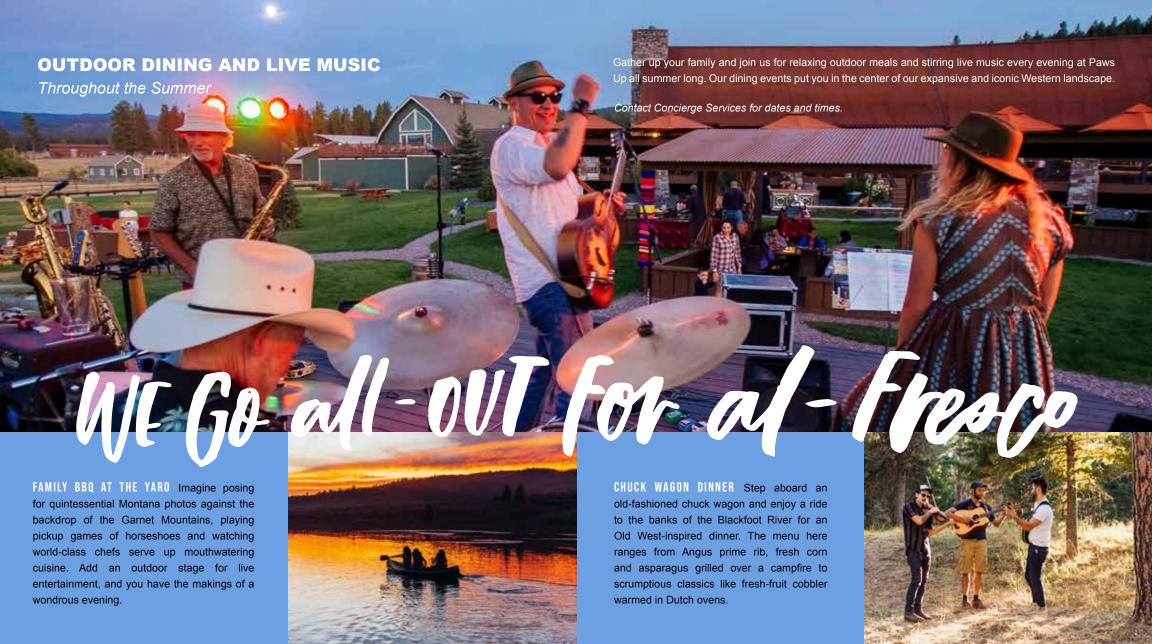

# J. M. J.

TREES SWAY, FLAMES DANCE
AND YOU'RE INVITED TO SING ALONG.

Throughout the Summer

Settle into your reclined Adirondack chair and have

yourself a listen. Campfire Stars brings in big-name

talent—featured musicians from festivals and television—for live,

intimate performances across The Resort. It could be your favorite

competitor from The Voice or a Grammy-nominated artist who's picking

away at his guitar by the light of the moon. And it's a special treat just

for you and your fellow glampers. A famous singer is there just for you.

June 22–27
JOEY BURNS
Vocalist/Guitarist for Tex-Mex
Indie Rock Heroes Calexico

June 30–July 7
SETH GLIER
Grammy-Nominated
Singer-Songwriter

IT'S NOT JUST FINE DINING. THIS IS GLAMPING GASTRONOMY.

Throughout the Summer

Imagine returning to camp after a day of wilderness adventures and dining on the

cuisine of a James Beard Award finalist or a *Top Chef* competitor. Visit Paws Up during

one of our Campfire Chefs events, and not only will you savor the delectable cuisine

of these sought-after chefs, but you'll also get to dish with them about how to create a seasonally

inspired menu or the best way to create gourmet s'mores. And the best part is, no jacket required.