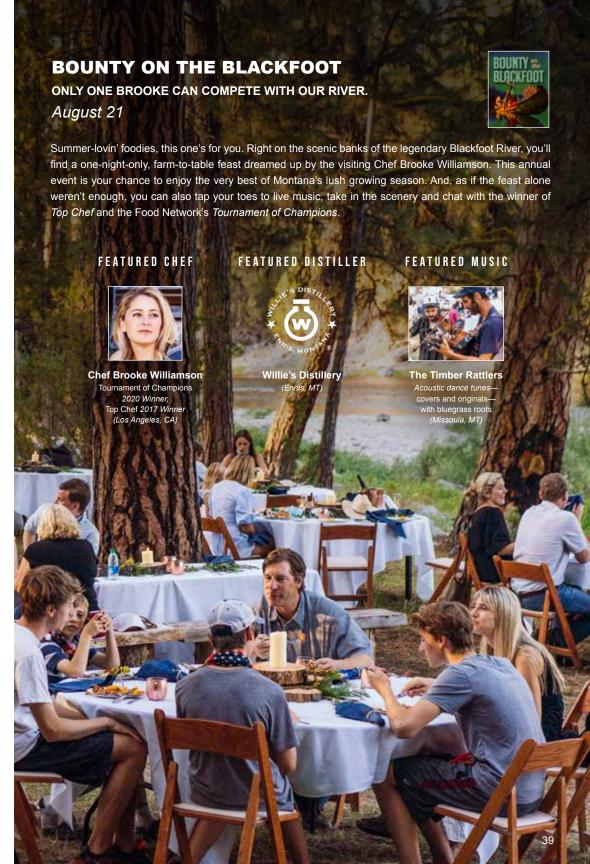

# THE WONDER WOMEN OF FOOD AND WINE REVENGE IS SWEET. OR SAVORY. EITHER WAY, DELICIOUS. April 30–May 2 While male chefs might rise to the top of the culinary world, the Wonder Women.

While male chefs might rise to the top of the culinary world, the Wonder Women of Food and Wine leap to new heights again and again. And they do it with any number of out-of-this-world signature dishes and vintages in hand. Join us for a three-day epicurean extravaganza where you'll have unprecedented access to our heroines as you sample their artistry. Don't miss out on tastings and pairings furnished by one of the country's foremost vintners. Live music will provide the soundtrack, and outdoor adventures, the backdrop.