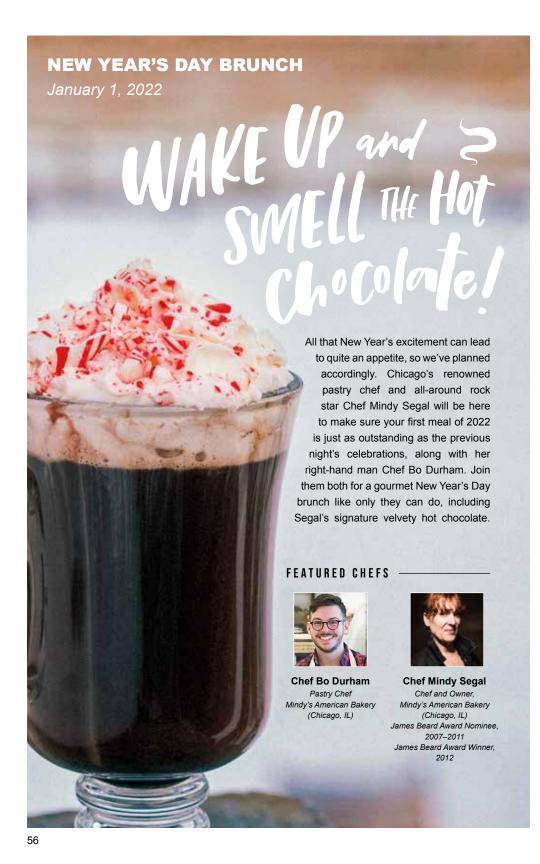

ASTER CHEFS

#### FEATURED CHEFS



Chef Doug Adams

Bullard

(Portland, OR)

Top Chef Season 12 Finalist



Chef Greg Denton

Bistro Agnes, Ox
(Portland, OR)

James Beard Award Winner



Chef Gabrielle Quiñónez-Denton Bistro Agnes, Ox (Portland, OR) James Beard Award Winner



Pastry Chef Mellisa Root

The Hairy Lobster
(Portland, OR)
StarChefs Rising Star
Award Winner



Chef Matt Sigler

Il Solito
(Portland, OR)
Chef of the Year Nominee,
Eater Awards



Chef Holly Smith
Cafe Juanita, Poco Carretto Gelato
(Seattle, WA)
James Beard Award Winner

Featured Montana Master Chefs vintners include Ken Wright Cellars (Carlton, OR) and Stoller Family Estate (Dayton, OR).





2011, 2012 James Beard

Award Winner

October 9

2006, 2016, 2017 James Beard

Award Winner



# Winter and beyond









#### **WINTER BREAK**

WINTER IS FOR THE BIRDS. AND HORSES, BISON AND—YOU! January 2–9, 2022

Come experience a season (snow)packed with adventure. Dogsledding, horseback riding, skijoring and snowmobiling are just the tip of the iceberg. This Winter Break, your family will plow through adventure after adventure upon acres of freshly fallen snow. Your private luxury home is the perfect place to return to at the end of each day—and there's nothing like snuggling up in front of a crackling fire.







Coming June 1, 2021: a hideaway that's both soul-stirring and sensational.



Wondering where to find Montana's hottest dining, music and arts venue? You'll need a trail map and special reservations. Tucked into a secluded, wooded hillside on the densely timbered southern edge of the Paws Up